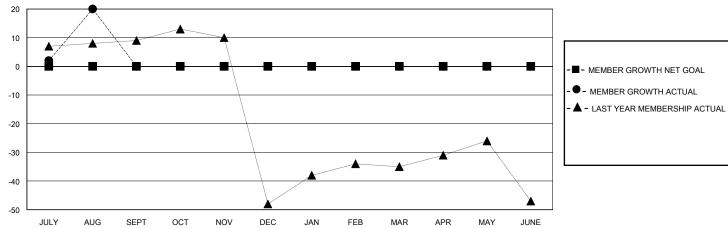

## GOALS AND ACTUAL MEMBERS CUMULATIVE

| DROPPED CLUBS: 0 |    | 14 CLUBS OF 56 ADDED 1 OR MORE<br>NEW MEMBERS | GENDER DISTRIBUTION  MALE 1,129 (62.65%)  FEMALE 672 (37.29%) |               |     |
|------------------|----|-----------------------------------------------|---------------------------------------------------------------|---------------|-----|
| DROPPED MEMBERS  |    |                                               | I LIVIALL                                                     | 012 (01.2070) |     |
| DECEASED         | 5  | CLICK HERE FOR CUMULATIVE                     | TOTAL FAMILY UNIT MEMBERS                                     |               | 345 |
| CLUB CANCELLED   | 0  | MEMBERSHIP DATA                               | 5.44W.V.M5MDEDO.DA.WINO.U.M.E                                 |               | 181 |
| OTHER            | 12 | FAMILY MEMBERS PA                             |                                                               | PAYING HALF   | 101 |
| TOTAL            | 17 |                                               | 5525                                                          |               |     |

## MONTHLY MEMBERSHIP PROGRESS REPORT

District 23 B

Results as of: 8/31/2024

| GMT: | LOCATION CONNECTICUT | GMT CA |
|------|----------------------|--------|

| Clubs                 |               |           |               | Members               |                       |                         |                                                    |  |
|-----------------------|---------------|-----------|---------------|-----------------------|-----------------------|-------------------------|----------------------------------------------------|--|
| RESULTS FOR 2024-2025 |               |           |               | RESULTS FOR 2024-2025 |                       |                         |                                                    |  |
| QUARTER               | NEW CLUB GOAL | NEW CLUBS | DROPPED CLUBS | QUARTER MEMB          | ER GROWTH NET<br>GOAL | MEMBER GROWTH<br>ACTUAL | DROPPED<br>MEMBERS ACTUAL<br>(including transfers) |  |
| JULY/AUG/SEPT         | 0             | 1         | 0             | JULY/AUG/SEPT         | 0                     | 42                      | 19                                                 |  |
| OCT/NOV/DEC           | 0             | 0         | 0             | OCT/NOV/DEC           | 0                     | 0                       | 0                                                  |  |
| JAN/FEB/MAR           | 0             | 0         | 0             | JAN/FEB/MAR           | 0                     | 0                       | 0                                                  |  |
| APR/MAY/JUNE          | 0             | 0         | 0             | APR/MAY/JUNE          | 0                     | 0                       | 0                                                  |  |