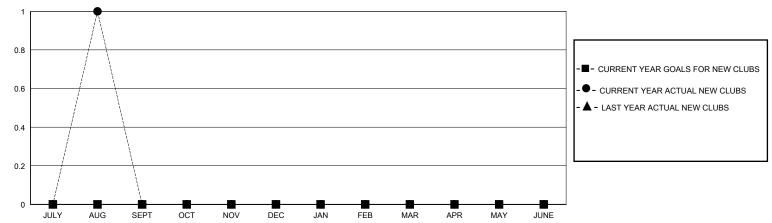

## GOALS AND ACTUAL NEW CLUBS CUMULATIVE

## MONTHLY MEMBERSHIP PROGRESS REPORT

District 23 B

Results as of: 8/31/2024

| GMT: | LOCATION CONNECTICUT | GMT CA |
|------|----------------------|--------|

| Clubs                 |               |           |               | Members               |                       |                         |                                                    |  |
|-----------------------|---------------|-----------|---------------|-----------------------|-----------------------|-------------------------|----------------------------------------------------|--|
| RESULTS FOR 2024-2025 |               |           |               | RESULTS FOR 2024-2025 |                       |                         |                                                    |  |
| QUARTER               | NEW CLUB GOAL | NEW CLUBS | DROPPED CLUBS | QUARTER MEMB          | ER GROWTH NET<br>GOAL | MEMBER GROWTH<br>ACTUAL | DROPPED<br>MEMBERS ACTUAL<br>(including transfers) |  |
| JULY/AUG/SEPT         | 0             | 1         | 0             | JULY/AUG/SEPT         | 0                     | 42                      | 19                                                 |  |
| OCT/NOV/DEC           | 0             | 0         | 0             | OCT/NOV/DEC           | 0                     | 0                       | 0                                                  |  |
| JAN/FEB/MAR           | 0             | 0         | 0             | JAN/FEB/MAR           | 0                     | 0                       | 0                                                  |  |
| APR/MAY/JUNE          | 0             | 0         | 0             | APR/MAY/JUNE          | 0                     | 0                       | 0                                                  |  |